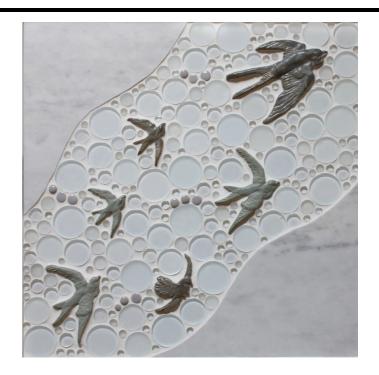

## "Freebird"

Mural will be laid out at random to full size requested, then cut up into interlocking sections for ease of shipping and installation.\*

Example shown in an 18" Width x 18" Length for display purposes only.

## **Mosaic Textures**

**Puddles:** Snowflakes **Cut Stones:** Glacier

## **Glazed Friends**

Large Swallow - Harry Heron Medium Swallow - Arctic Husky Small Swallow - Harry Heron & Arctic Husky Small Chickadee - Harry Heron